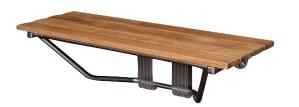

## 36" FOLD-UP SLATTED SHOWER SEAT

Cat. No.

6115

| Seat Width:     | 35-3/8" |
|-----------------|---------|
| Seat Depth:     | 12-1/8" |
| Overall Height: | 13"     |

## Features:

- ► Natural Teak wood construction
- ► Wall mounted design
- ► Folds up when not in use
- ► Mounting bracket 201 grade stainless steel
- ► Rustproof stainless steel screws
- ► Adjustable mounting brackets
- ► Plastic support bar guides included
- ► Maximum weight capacity is 350 lb.