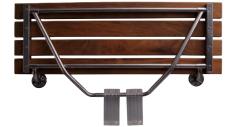

## Features:

- ► Natural Teak wood construction
- ► Wall mounted design
- ► Folds up when not in use
- ► Mounting bracket 201 grade stainless steel
- ► Rustproof stainless steel screws
- ► Adjustable mounting brackets
- ► Plastic support bar guides included
- ► Maximum weight capacity is 350 lb.